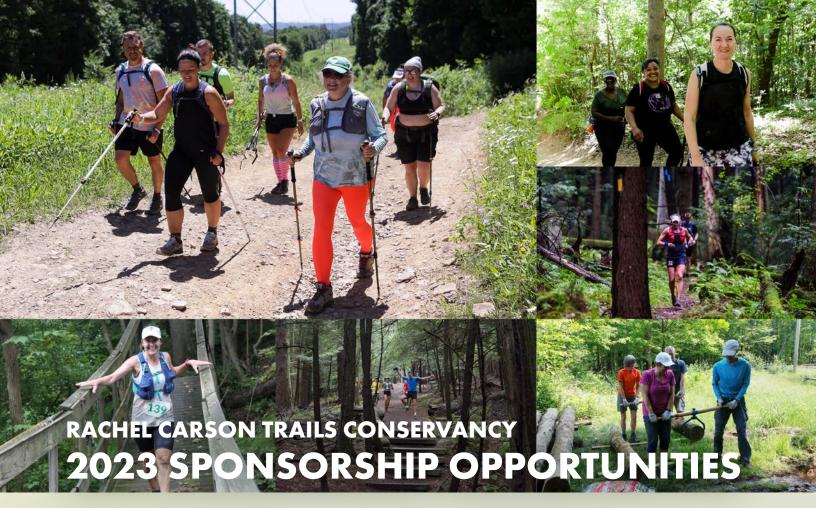

## **WE'RE ALL ABOUT TRAILS**

The Rachel Carson Trails
Conservancy, Inc. (RCTC) is a nonprofit
volunteer organization dedicated to the
development, protection, and promotion
of hiking, biking, and walking trails in
western Pennsylvania. The RCTC
manages and maintains more than
170 miles along The Harmony Trail,
The Rachel Carson Trail, and The
Baker Trail.

## TWO FLAGSHIP ANNUAL EVENTS

The Rachel Carson Trail Challenge is a one-day endurance hike that covers the middle 36 miles of the Rachel Carson Trail. To provide a qulaity experience and reduce congestion, there are a limited number of registration spots, which are always filled well before the Challenge. Often people who are unable to get into the Full Challenge choose to participate in The Homestead Challenge that occurs on the same day, headed in the same direction, but half the mileage (18 +/- miles). Finally, for those

who want to participate in the adventure as a family or a group of friends we offer the Friends and Family Challenge (7 miles). This year's Challenge is Saturday, June 24, 2023.

The Baker Trail UltraChallenge is a 50-mile ultramarathon on the Baker Trail. Unlike the Rachel Carson Trail Challenge, this is a timed footrace: the "challenge" is for a runner or relay team to win or at least finish within 14 hours. This grueling event is only possible because of the hundreds of volunteer hours organized by the Conservancy to maintain the trail and manage the event. Similar to 'The Rachel', volunteer trail stewards maintain and keep the trail clear for year- round hiking.